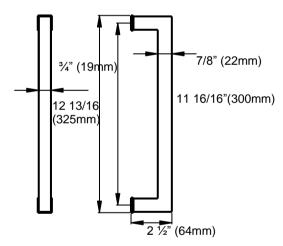

## T - shape, stainless steel tube

2 fixing points

Fixing centre: 11 13/16" (300 mm), 15 3/4" (400mm) Overall: 12 13/16 (325 mm), 16 3/4 (425mm) Handle diameter: 3/4" x 7/8" (19mm x 22 mm) Fixing with M8 single bolt through fixing